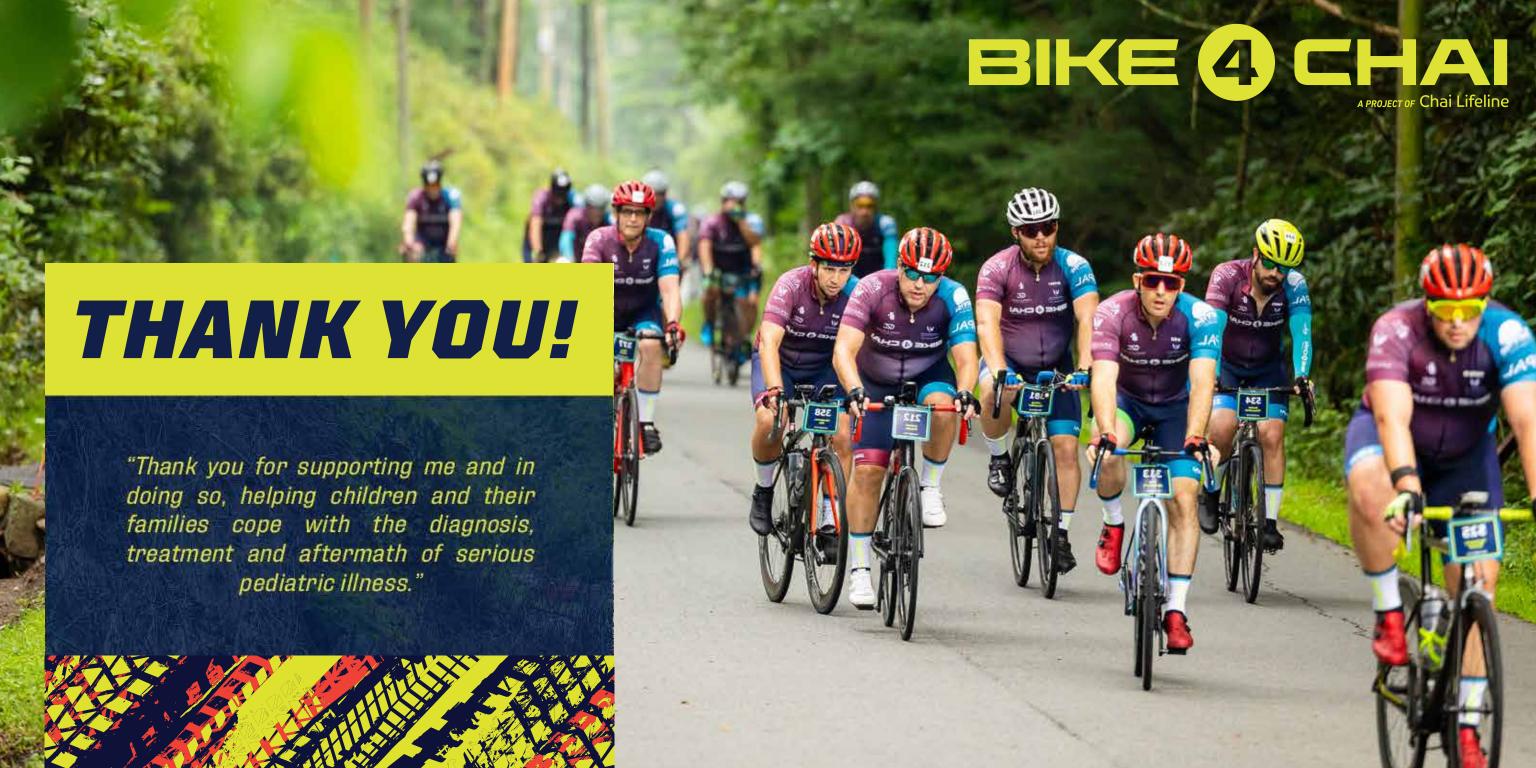

**CORPORATE SPONSORSHIP PRESENTATION** 

THE WORLD'S LARGEST EXPERIENTIAL FUNDRAISING EVENT

In 2023: 2 Days. 652 Riders. 180 Miles.

\$12.6 Million Raised to Help Sick Children.

## BIKE4CHAI: ABOUT

- Over \$90 Million raised since inception
- Largest per capita experiential fundraiser in the world
- Thousands of hours spent cycling through New Jersey

### **ALL IN SUPPORT OF FAMILIES IN NEED**